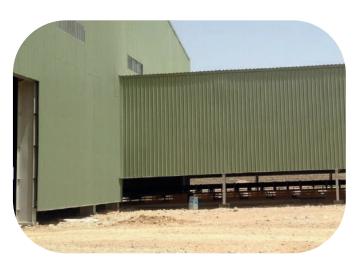

#### **Pre-Engineered Buildings Structure**

Pre-engineered buildings (PEB), also known as prefabricated steel buildings, are widely used for industrial applications such as factories, warehouses, and hangars. The main advantage of PEBs lies in their flexibility in design, which allows for the optimization of both the building's functionality and aesthetics. With components prefabricated in a controlled factory setting, PEBs are assembled quickly on-site, reducing construction time and costs. Their design can be easily customized to meet the specific needs of the end-user, such as open spaces for warehouses or specialized structural support for factories.

Beyond their structural benefits, PEBs offer a sustainable and cost-effective solution for long-term use. The materials used in PEBs are durable and low-maintenance, while the building's flexibility allows for future expansions or modifications without significant disruptions. These buildings also offer energy efficiency, with insulation options that contribute to reduced operational costs. With their ease of construction, customization options, and long-lasting value, PEBs are an ideal choice for businesses seeking a functional, efficient, and visually appealing building solution.

## **Sub Structure Buildings**