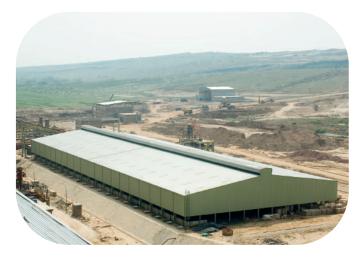

#### **Pre-Engineered Buildings Structure**

Pre-engineered buildings (PEB), also known as prefabricated steel buildings, are widely used for industrial applications such as factories, warehouses, and hangars. The main advantage of PEBs lies in their flexibility in design, which allows for the optimization of both the building's functionality and aesthetics. With components prefabricated in a controlled factory setting, PEBs are assembled quickly on-site, reducing construction time and costs. Their design can be easily customized to meet the specific needs of the end-user, such as open spaces for warehouses or specialized structural support for factories.

Beyond their structural benefits, PEBs offer a sustainable and cost-effective solution for long-term use. The materials used in PEBs are durable and low-maintenance, while the building's flexibility allows for future expansions or modifications without significant disruptions. These buildings also offer energy efficiency, with insulation options that contribute to reduced operational costs. With their ease of construction, customization options, and long-lasting value, PEBs are an ideal choice for businesses seeking a functional, efficient, and visually appealing building solution.