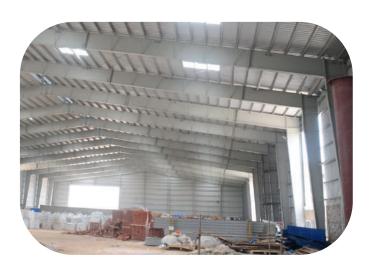

#### **Pre-Engineered Buildings Structure**

Pre-engineered buildings (PEB), also known as prefabricated steel buildings, are widely used for industrial applications such as factories, warehouses, and hangars. The main advantage of PEBs lies in their flexibility in design, which allows for the optimization of both the building's functionality and aesthetics. With components prefabricated in a controlled factory setting, PEBs are assembled quickly on-site, reducing construction time and costs. Their design can be easily customized to meet the specific needs of the end-user, such as open spaces for warehouses or specialized structural support for factories.

Beyond their structural benefits, PEBs offer a sustainable and cost-effective solution for long-term use. The materials used in PEBs are durable and low-maintenance, while the building's flexibility allows for future expansions or modifications without significant disruptions. These buildings also offer energy efficiency, with insulation options that contribute to reduced operational costs. With their ease of construction, customization options, and long-lasting value, PEBs are an ideal choice for businesses seeking a functional, efficient, and visually appealing building solution.