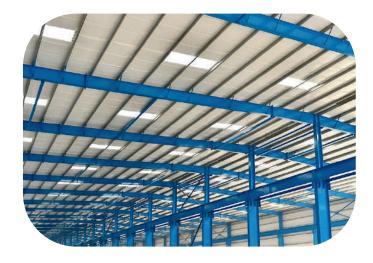

#### **Pre-Engineered Buildings Structure**

Pre-engineered buildings (PEB), also known as prefabricated steel buildings, are widely used for industrial applications such as factories, warehouses, and hangars. The main advantage of PEBs lies in their flexibility in design, which allows for the optimization of both the building's functionality and aesthetics. With components prefabricated in a controlled factory setting, PEBs are assembled quickly on-site, reducing construction time and costs. Their design can be easily customized to meet the specific needs of the end-user, such as open spaces for warehouses or specialized structural support for factories.

Beyond their structural benefits, PEBs offer a sustainable and cost-effective solution for long-term use. The materials used in PEBs are durable and low-maintenance, while the building's flexibility allows for future expansions or modifications without significant disruptions. These buildings also offer energy efficiency, with insulation options that contribute to reduced operational costs. With their ease of construction, customization options, and long-lasting value, PEBs are an ideal choice for businesses seeking a functional, efficient, and visually appealing building solution.