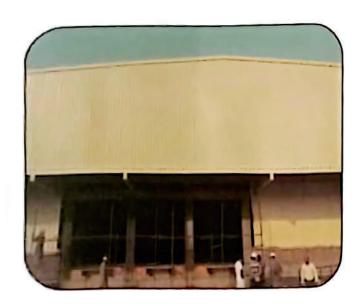

#### **Pre-Engineered Buildings Structure**

Pre-engineered buildings (PEB), also known as prefabricated steel buildings, are widely used for industrial applications such as factories, warehouses, and hangars. The main advantage of PEBs lies in their flexibility in design, which allows for the optimization of both the building's functionality and aesthetics. With components prefabricated in a controlled factory setting, PEBs are assembled quickly on-site, reducing construction time and costs. Their design can be easily customized to meet the specific needs of the end-user, such as open spaces for warehouses or specialized structural support for factories.

Beyond their structural benefits, PEBs offer a sustainable and cost-effective solution for long-term use. The materials used in PEBs are durable and low-maintenance, while the building's flexibility allows for future expansions or modifications without significant disruptions. These buildings also offer energy efficiency, with insulation options that contribute to reduced operational costs. With their ease of construction, customization options, and long-lasting value, PEBs are an ideal choice for businesses seeking a functional, efficient, and visually appealing building solution.