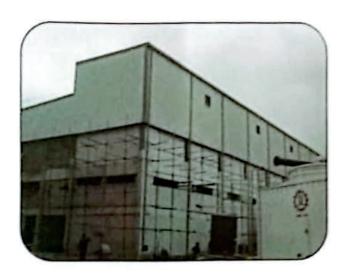

#### **Pre-Engineered Buildings Structure**

Pre-engineered buildings (PEB), also known as prefabricated steel buildings, are widely used for industrial applications such as factories, warehouses, and hangars. The main advantage of PEBs lies in their flexibility in design, which allows for the optimization of both the building's functionality and aesthetics. With components prefabricated in a controlled factory setting, PEBs are assembled quickly on-site, reducing construction time and costs. Their design can be easily customized to meet the specific needs of the end-user, such as open spaces for warehouses or specialized structural support for factories.

Beyond their structural benefits, PEBs offer a sustainable and cost-effective solution for long-term use. The materials used in PEBs are durable and low-maintenance, while the building's flexibility allows for future expansions or modifications without significant disruptions. These buildings also offer energy efficiency, with insulation options that contribute to reduced operational costs. With their ease of construction, customization options, and long-lasting value, PEBs are an ideal choice for businesses seeking a functional, efficient, and visually appealing building solution.