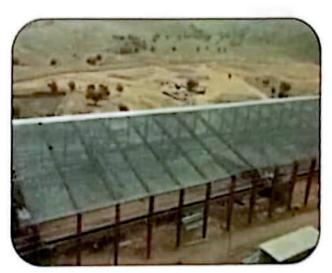

#### **Pre-Engineered Buildings Structure**

Pre-engineered buildings (PEB), also known as prefabricated steel buildings, are widely used for industrial applications such as factories, warehouses, and hangars. The main advantage of PEBs lies in their flexibility in design, which allows for the optimization of both the building's functionality and aesthetics. With components prefabricated in a controlled factory setting, PEBs are assembled quickly on-site, reducing construction time and costs. Their design can be easily customized to meet the specific needs of the end-user, such as open spaces for warehouses or specialized structural support for factories.

Beyond their structural benefits, PEBs offer a sustainable and cost-effective solution for long-term use. The materials used in PEBs are durable and low-maintenance, while the building's flexibility allows for future expansions or modifications without significant disruptions. These buildings also offer energy efficiency, with insulation options that contribute to reduced operational costs. With their ease of construction, customization options, and long-lasting value, PEBs are an ideal choice for businesses seeking a functional, efficient, and visually appealing building solution.