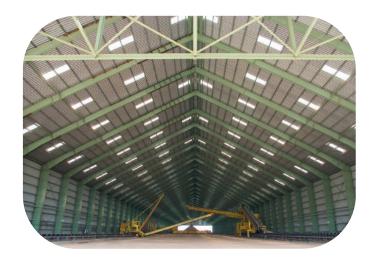

#### **Pre-Engineered Buildings Structure**

Pre-engineered buildings (PEB), also known as prefabricated steel buildings, are widely used for industrial applications such as factories, warehouses, and hangars. The main advantage of PEBs lies in their flexibility in design, which allows for the optimization of both the building's functionality and aesthetics. With components prefabricated in a controlled factory setting, PEBs are assembled quickly on-site, reducing construction time and costs. Their design can be easily customized to meet the specific needs of the end-user, such as open spaces for warehouses or specialized structural support for factories.

Beyond their structural benefits, PEBs offer a sustainable and cost-effective solution for long-term use. The materials used in PEBs are durable and low-maintenance, while the building's flexibility allows for future expansions or modifications without significant disruptions. These buildings also offer energy efficiency, with insulation options that contribute to reduced operational costs. With their ease of construction, customization options, and long-lasting value, PEBs are an ideal choice for businesses seeking a functional, efficient, and visually appealing building solution.