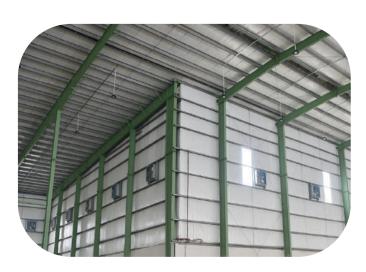

#### **Pre-Engineered Buildings Structure**

Pre-engineered buildings (PEB), also known as prefabricated steel buildings, are widely used for industrial applications such as factories, warehouses, and hangars. The main advantage of PEBs lies in their flexibility in design, which allows for the optimization of both the building's functionality and aesthetics. With components prefabricated in a controlled factory setting, PEBs are assembled quickly on-site, reducing construction time and costs. Their design can be easily customized to meet the specific needs of the end-user, such as open spaces for warehouses or specialized structural support for factories.

Beyond their structural benefits, PEBs offer a sustainable and cost-effective solution for long-term use. The materials used in PEBs are durable and low-maintenance, while the building's flexibility allows for future expansions or modifications without significant disruptions. These buildings also offer energy efficiency, with insulation options that contribute to reduced operational costs. With their ease of construction, customization options, and long-lasting value, PEBs are an ideal choice for businesses seeking a functional, efficient, and visually appealing building solution.