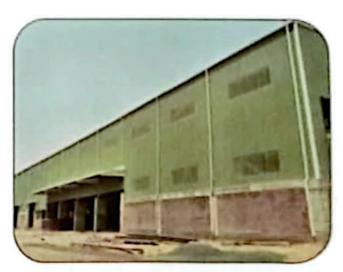

#### **Pre-Engineered Buildings Structure**

Pre-engineered buildings (PEB), also known as prefabricated steel buildings, are widely used for industrial applications such as factories, warehouses, and hangars. The main advantage of PEBs lies in their flexibility in design, which allows for the optimization of both the building's functionality and aesthetics. With components prefabricated in a controlled factory setting, PEBs are assembled quickly on-site, reducing construction time and costs. Their design can be easily customized to meet the specific needs of the end-user, such as open spaces for warehouses or specialized structural support for factories.

Beyond their structural benefits, PEBs offer a sustainable and cost-effective solution for long-term use. The materials used in PEBs are durable and low-maintenance, while the building's flexibility allows for future expansions or modifications without significant disruptions. These buildings also offer energy efficiency, with insulation options that contribute to reduced operational costs. With their ease of construction, customization options, and long-lasting value, PEBs are an ideal choice for businesses seeking a functional, efficient, and visually appealing building solution.