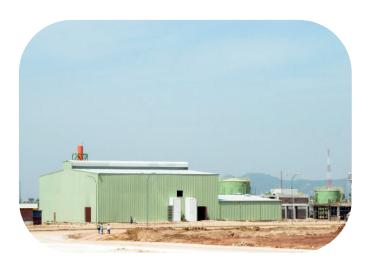

#### **Pre-Engineered Buildings Structure**

Pre-engineered buildings (PEB), also known as prefabricated steel buildings, are widely used for industrial applications such as factories, warehouses, and hangars. The main advantage of PEBs lies in their flexibility in design, which allows for the optimization of both the building's functionality and aesthetics. With components prefabricated in a controlled factory setting, PEBs are assembled quickly on-site, reducing construction time and costs. Their design can be easily customized to meet the specific needs of the end-user, such as open spaces for warehouses or specialized structural support for factories.

Beyond their structural benefits, PEBs offer a sustainable and cost-effective solution for long-term use. The materials used in PEBs are durable and low-maintenance, while the building's flexibility allows for future expansions or modifications without significant disruptions. These buildings also offer energy efficiency, with insulation options that contribute to reduced operational costs. With their ease of construction, customization options, and long-lasting value, PEBs are an ideal choice for businesses seeking a functional, efficient, and visually appealing building solution.