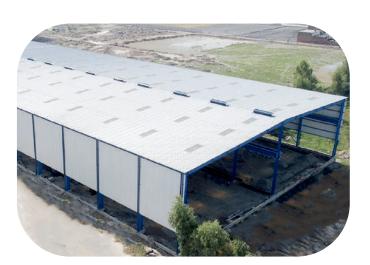

#### **Pre-Engineered Buildings Structure**

Pre-engineered buildings (PEB), also known as prefabricated steel buildings, are widely used for industrial applications such as factories, warehouses, and hangars. The main advantage of PEBs lies in their flexibility in design, which allows for the optimization of both the building's functionality and aesthetics. With components prefabricated in a controlled factory setting, PEBs are assembled quickly on-site, reducing construction time and costs. Their design can be easily customized to meet the specific needs of the end-user, such as open spaces for warehouses or specialized structural support for factories.

Beyond their structural benefits, PEBs offer a sustainable and cost-effective solution for long-term use. The materials used in PEBs are durable and low-maintenance, while the building's flexibility allows for future expansions or modifications without significant disruptions. These buildings also offer energy efficiency, with insulation options that contribute to reduced operational costs. With their ease of construction, customization options, and long-lasting value, PEBs are an ideal choice for businesses seeking a functional, efficient, and visually appealing building solution.