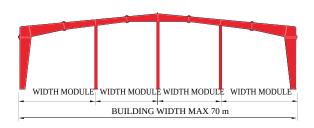

#### Hitech Multi Span (HMS-1)

#### **Hitech Multi Span (HMS-2)**

#### Hitech Multi Span (HMS-3)