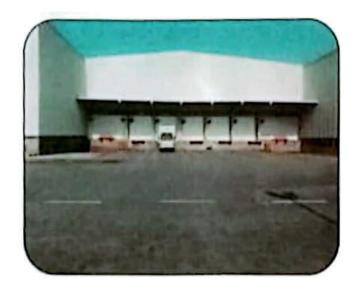

#### **Pre-Engineered Buildings Structure**

Pre-engineered buildings (PEB), also known as prefabricated steel buildings, are widely used for industrial applications such as factories, warehouses, and hangars. The main advantage of PEBs lies in their flexibility in design, which allows for the optimization of both the building's functionality and aesthetics. With components prefabricated in a controlled factory setting, PEBs are assembled quickly on-site, reducing construction time and costs. Their design can be easily customized to meet the specific needs of the end-user, such as open spaces for warehouses or specialized structural support for factories.

Beyond their structural benefits, PEBs offer a sustainable and cost-effective solution for long-term use. The materials used in PEBs are durable and low-maintenance, while the building's flexibility allows for future expansions or modifications without significant disruptions. These buildings also offer energy efficiency, with insulation options that contribute to reduced operational costs. With their ease of construction, customization options, and long-lasting value, PEBs are an ideal choice for businesses seeking a functional, efficient, and visually appealing building solution.