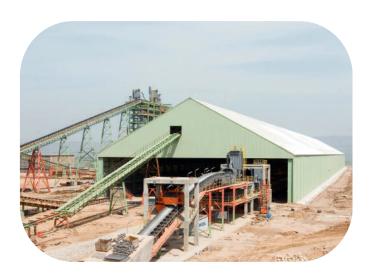

#### **Pre-Engineered Buildings Structure**

Pre-engineered buildings (PEB), also known as prefabricated steel buildings, are widely used for industrial applications such as factories, warehouses, and hangars. The main advantage of PEBs lies in their flexibility in design, which allows for the optimization of both the building's functionality and aesthetics. With components prefabricated in a controlled factory setting, PEBs are assembled quickly on-site, reducing construction time and costs. Their design can be easily customized to meet the specific needs of the end-user, such as open spaces for warehouses or specialized structural support for factories.

Beyond their structural benefits, PEBs offer a sustainable and cost-effective solution for long-term use. The materials used in PEBs are durable and low-maintenance, while the building's flexibility allows for future expansions or modifications without significant disruptions. These buildings also offer energy efficiency, with insulation options that contribute to reduced operational costs. With their ease of construction, customization options, and long-lasting value, PEBs are an ideal choice for businesses seeking a functional, efficient, and visually appealing building solution.

## **Sub Structure Buildings**