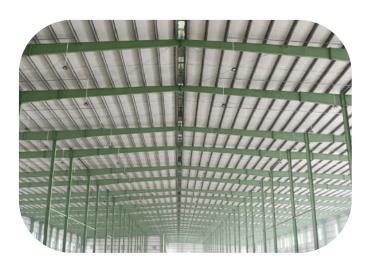

#### **Pre-Engineered Buildings Structure**

Pre-engineered buildings (PEB), also known as prefabricated steel buildings, are widely used for industrial applications such as factories, warehouses, and hangars. The main advantage of PEBs lies in their flexibility in design, which allows for the optimization of both the building's functionality and aesthetics. With components prefabricated in a controlled factory setting, PEBs are assembled quickly on-site, reducing construction time and costs. Their design can be easily customized to meet the specific needs of the end-user, such as open spaces for warehouses or specialized structural support for factories.

Beyond their structural benefits, PEBs offer a sustainable and cost-effective solution for long-term use. The materials used in PEBs are durable and low-maintenance, while the building's flexibility allows for future expansions or modifications without significant disruptions. These buildings also offer energy efficiency, with insulation options that contribute to reduced operational costs. With their ease of construction, customization options, and long-lasting value, PEBs are an ideal choice for businesses seeking a functional, efficient, and visually appealing building solution.