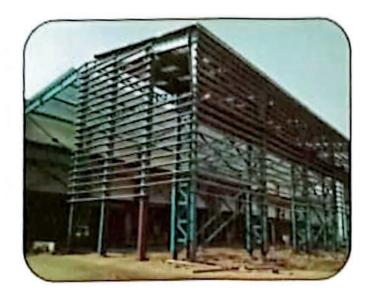

#### **Pre-Engineered Buildings Structure**

Pre-engineered buildings (PEB), also known as prefabricated steel buildings, are widely used for industrial applications such as factories, warehouses, and hangars. The main advantage of PEBs lies in their flexibility in design, which allows for the optimization of both the building's functionality and aesthetics. With components prefabricated in a controlled factory setting, PEBs are assembled quickly on-site, reducing construction time and costs. Their design can be easily customized to meet the specific needs of the end-user, such as open spaces for warehouses or specialized structural support for factories.

Beyond their structural benefits, PEBs offer a sustainable and cost-effective solution for long-term use. The materials used in PEBs are durable and low-maintenance, while the building's flexibility allows for future expansions or modifications without significant disruptions. These buildings also offer energy efficiency, with insulation options that contribute to reduced operational costs. With their ease of construction, customization options, and long-lasting value, PEBs are an ideal choice for businesses seeking a functional, efficient, and visually appealing building solution.