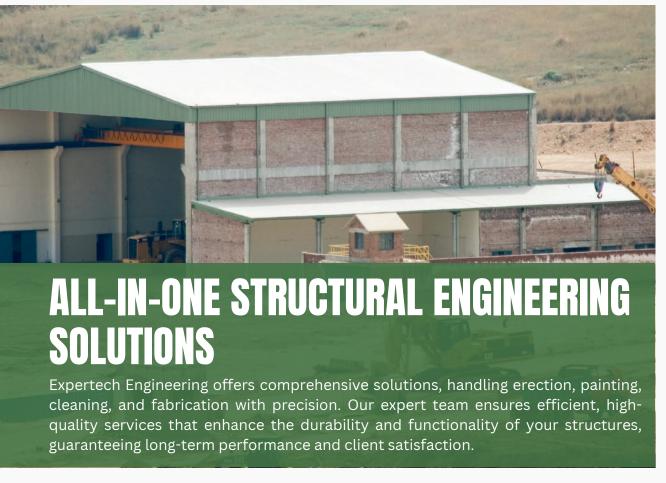

#### Our Expertise in Structural Solutions

At Expertech Engineering, we specialize in providing innovative and reliable structural solutions for a wide range of projects, with a particular focus on erection, painting, and sandblasting services. Our expertise extends to the erection of pre-engineered buildings and commercial structures, ensuring precise assembly and robust foundations. We handle every aspect of the erection process, ensuring the safe and efficient construction of multi-storey buildings, parking plazas, and industrial facilities.

Our team also excels in providing painting services for a variety of structures, applying high-quality coatings that enhance both the durability and aesthetic appeal of steel and concrete surfaces. Whether it's for commercial buildings, bridges, or industrial equipment, our painting services are designed to provide long-lasting protection against corrosion, wear, and environmental factors.

In addition, we offer sandblasting services that prepare and clean surfaces, removing old coatings, rust, and contaminants, ensuring a smooth foundation for subsequent treatments. Our sandblasting services are essential in restoring the integrity of steel structures and enhancing their Durability, especially in harsh industrial environments.

At Expertech Engineering, we are committed to providing high-quality, sustainable, and customized solutions in erection, painting, and sandblasting, ensuring the successful and timely completion of every project with a focus on safety, efficiency, and excellence.