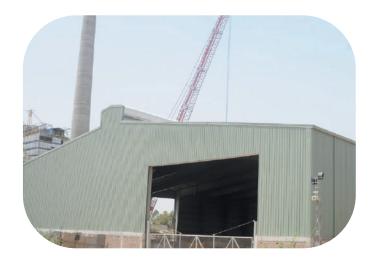

#### **Pre-Engineered Buildings Structure**

Pre-engineered buildings (PEB), also known as prefabricated steel buildings, are widely used for industrial applications such as factories, warehouses, and hangars. The main advantage of PEBs lies in their flexibility in design, which allows for the optimization of both the building's functionality and aesthetics. With components prefabricated in a controlled factory setting, PEBs are assembled quickly on-site, reducing construction time and costs. Their design can be easily customized to meet the specific needs of the end-user, such as open spaces for warehouses or specialized structural support for factories.

Beyond their structural benefits, PEBs offer a sustainable and cost-effective solution for long-term use. The materials used in PEBs are durable and low-maintenance, while the building's flexibility allows for future expansions or modifications without significant disruptions. These buildings also offer energy efficiency, with insulation options that contribute to reduced operational costs. With their ease of construction, customization options, and long-lasting value, PEBs are an ideal choice for businesses seeking a functional, efficient, and visually appealing building solution.