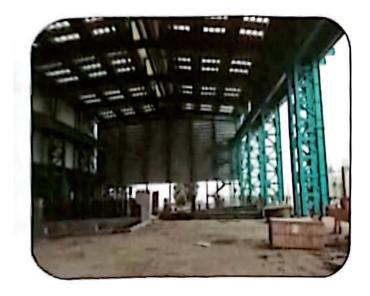

#### **Pre-Engineered Buildings Structure**

Pre-engineered buildings (PEB), also known as prefabricated steel buildings, are widely used for industrial applications such as factories, warehouses, and hangars. The main advantage of PEBs lies in their flexibility in design, which allows for the optimization of both the building's functionality and aesthetics. With components prefabricated in a controlled factory setting, PEBs are assembled quickly on-site, reducing construction time and costs. Their design can be easily customized to meet the specific needs of the end-user, such as open spaces for warehouses or specialized structural support for factories.

Beyond their structural benefits, PEBs offer a sustainable and cost-effective solution for long-term use. The materials used in PEBs are durable and low-maintenance, while the building's flexibility allows for future expansions or modifications without significant disruptions. These buildings also offer energy efficiency, with insulation options that contribute to reduced operational costs. With their ease of construction, customization options, and long-lasting value, PEBs are an ideal choice for businesses seeking a functional, efficient, and visually appealing building solution.