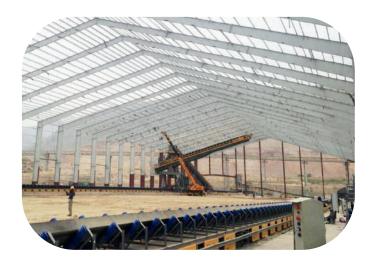

#### **Pre-Engineered Buildings Structure**

Pre-engineered buildings (PEB), also known as prefabricated steel buildings, are widely used for industrial applications such as factories, warehouses, and hangars. The main advantage of PEBs lies in their flexibility in design, which allows for the optimization of both the building's functionality and aesthetics. With components prefabricated in a controlled factory setting, PEBs are assembled quickly on-site, reducing construction time and costs. Their design can be easily customized to meet the specific needs of the end-user, such as open spaces for warehouses or specialized structural support for factories.

Beyond their structural benefits, PEBs offer a sustainable and cost-effective solution for long-term use. The materials used in PEBs are durable and low-maintenance, while the building's flexibility allows for future expansions or modifications without significant disruptions. These buildings also offer energy efficiency, with insulation options that contribute to reduced operational costs. With their ease of construction, customization options, and long-lasting value, PEBs are an ideal choice for businesses seeking a functional, efficient, and visually appealing building solution.