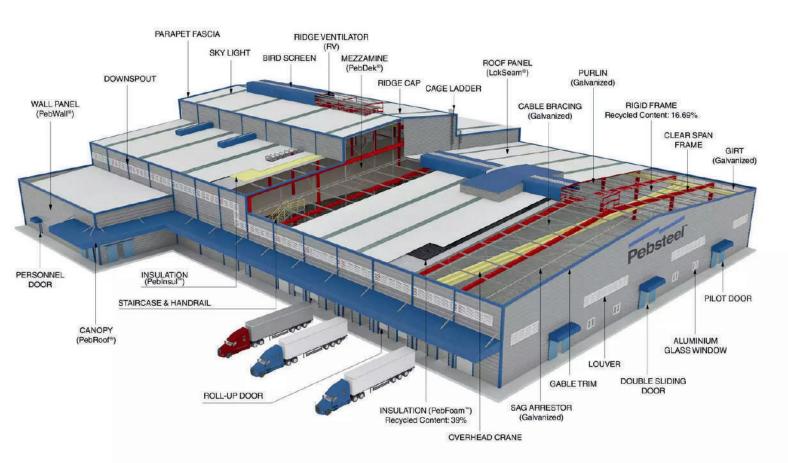

#### **Pre-Engineered Buildings Structure**

Pre-engineered buildings (PEB), also known as prefabricated steel buildings, are widely used for industrial applications such as factories, warehouses, and hangars. The main advantage of PEBs lies in their flexibility in design, which allows for the optimization of both the building's functionality and aesthetics. With components prefabricated in a controlled factory setting, PEBs are assembled quickly on-site, reducing construction time and costs. Their design can be easily customized to meet the specific needs of the end-user, such as open spaces for warehouses or specialized structural support for factories.

Beyond their structural benefits, PEBs offer a sustainable and cost-effective solution for long-term use. The materials used in PEBs are durable and low-maintenance, while the building's flexibility allows for future expansions or modifications without significant disruptions. These buildings also offer energy efficiency, with insulation options that contribute to reduced operational costs. With their ease of construction, customization options, and long-lasting value, PEBs are an ideal choice for businesses seeking a functional, efficient, and visually appealing building solution.