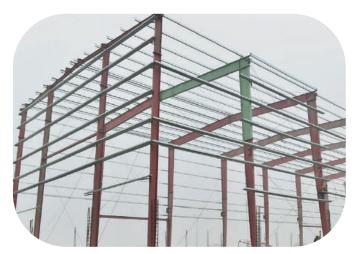

#### **Pre-Engineered Buildings Structure**

Pre-engineered buildings (PEB), also known as prefabricated steel buildings, are widely used for industrial applications such as factories, warehouses, and hangars. The main advantage of PEBs lies in their flexibility in design, which allows for the optimization of both the building's functionality and aesthetics. With components prefabricated in a controlled factory setting, PEBs are assembled quickly on-site, reducing construction time and costs. Their design can be easily customized to meet the specific needs of the end-user, such as open spaces for warehouses or specialized structural support for factories.

Beyond their structural benefits, PEBs offer a sustainable and cost-effective solution for long-term use. The materials used in PEBs are durable and low-maintenance, while the building's flexibility allows for future expansions or modifications without significant disruptions. These buildings also offer energy efficiency, with insulation options that contribute to reduced operational costs. With their ease of construction, customization options, and long-lasting value, PEBs are an ideal choice for businesses seeking a functional, efficient, and visually appealing building solution.