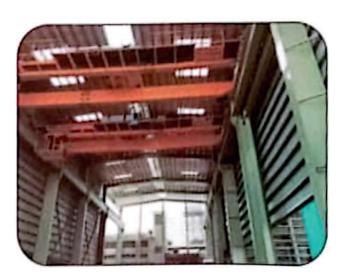

#### **Pre-Engineered Buildings Structure**

Pre-engineered buildings (PEB), also known as prefabricated steel buildings, are widely used for industrial applications such as factories, warehouses, and hangars. The main advantage of PEBs lies in their flexibility in design, which allows for the optimization of both the building's functionality and aesthetics. With components prefabricated in a controlled factory setting, PEBs are assembled quickly on-site, reducing construction time and costs. Their design can be easily customized to meet the specific needs of the end-user, such as open spaces for warehouses or specialized structural support for factories.

Beyond their structural benefits, PEBs offer a sustainable and cost-effective solution for long-term use. The materials used in PEBs are durable and low-maintenance, while the building's flexibility allows for future expansions or modifications without significant disruptions. These buildings also offer energy efficiency, with insulation options that contribute to reduced operational costs. With their ease of construction, customization options, and long-lasting value, PEBs are an ideal choice for businesses seeking a functional, efficient, and visually appealing building solution.