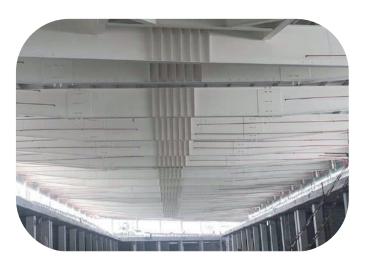

#### **Pre-Engineered Buildings Structure**

Pre-engineered buildings (PEB), also known as prefabricated steel buildings, are widely used for industrial applications such as factories, warehouses, and hangars. The main advantage of PEBs lies in their flexibility in design, which allows for the optimization of both the building's functionality and aesthetics. With components prefabricated in a controlled factory setting, PEBs are assembled quickly on-site, reducing construction time and costs. Their design can be easily customized to meet the specific needs of the end-user, such as open spaces for warehouses or specialized structural support for factories.

Beyond their structural benefits, PEBs offer a sustainable and cost-effective solution for long-term use. The materials used in PEBs are durable and low-maintenance, while the building's flexibility allows for future expansions or modifications without significant disruptions. These buildings also offer energy efficiency, with insulation options that contribute to reduced operational costs. With their ease of construction, customization options, and long-lasting value, PEBs are an ideal choice for businesses seeking a functional, efficient, and visually appealing building solution.