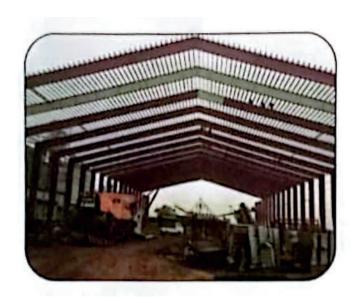

#### **Pre-Engineered Buildings Structure**

Pre-engineered buildings (PEB), also known as prefabricated steel buildings, are widely used for industrial applications such as factories, warehouses, and hangars. The main advantage of PEBs lies in their flexibility in design, which allows for the optimization of both the building's functionality and aesthetics. With components prefabricated in a controlled factory setting, PEBs are assembled quickly on-site, reducing construction time and costs. Their design can be easily customized to meet the specific needs of the end-user, such as open spaces for warehouses or specialized structural support for factories.

Beyond their structural benefits, PEBs offer a sustainable and cost-effective solution for long-term use. The materials used in PEBs are durable and low-maintenance, while the building's flexibility allows for future expansions or modifications without significant disruptions. These buildings also offer energy efficiency, with insulation options that contribute to reduced operational costs. With their ease of construction, customization options, and long-lasting value, PEBs are an ideal choice for businesses seeking a functional, efficient, and visually appealing building solution.