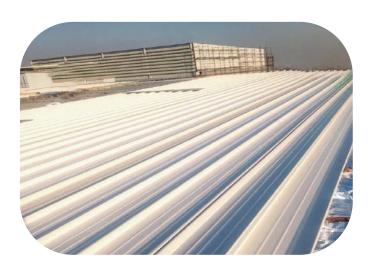

#### **Pre-Engineered Buildings Structure**

Pre-engineered buildings (PEB), also known as prefabricated steel buildings, are widely used for industrial applications such as factories, warehouses, and hangars. The main advantage of PEBs lies in their flexibility in design, which allows for the optimization of both the building's functionality and aesthetics. With components prefabricated in a controlled factory setting, PEBs are assembled quickly on-site, reducing construction time and costs. Their design can be easily customized to meet the specific needs of the end-user, such as open spaces for warehouses or specialized structural support for factories.

Beyond their structural benefits, PEBs offer a sustainable and cost-effective solution for long-term use. The materials used in PEBs are durable and low-maintenance, while the building's flexibility allows for future expansions or modifications without significant disruptions. These buildings also offer energy efficiency, with insulation options that contribute to reduced operational costs. With their ease of construction, customization options, and long-lasting value, PEBs are an ideal choice for businesses seeking a functional, efficient, and visually appealing building solution.